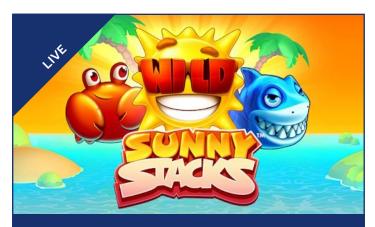

# **SUNNY STACKS**

Enjoy a summer season with sunny stacks! Immerse yourself in a vibrant beach paradise with stunning visuals and relaxing soundscapes.

#### **Key Information:**

Reels: 6

**RTP:** 8.00% - 96.50% **Volatility:** Medium