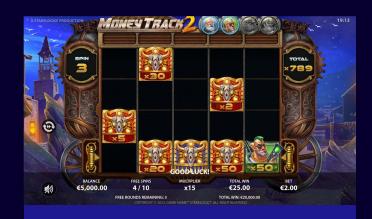

Keep your adventure on the tracks by landing 6 bonus train symbols to enter the bonus round and collect unlocked special symbols that add, double and collect multipliers for massive wins.

Be on the lookout for the Train Heist feature while in the base game before the Cash Bonus feature triggers.

### **GAME SCREENSHOTS**

STAKELOGIC® THINK BIGGER