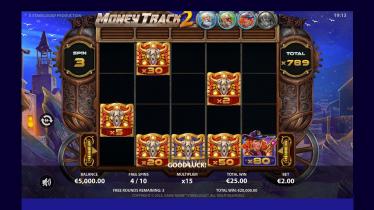

Keep your adventure on the tracks by landing 6 bonus train symbols to enter the bonus round and collect unlocked special symbols that add, double and collect multipliers for massive wins.

Be on the lookout for the Train Heist feature while in the base game before the Cash Bonus feature triggers.

### **GAME SCREENSHOTS**

STAKELOGIC® THINK BIGGER