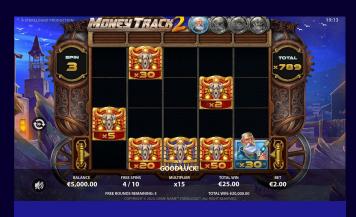

Keep your adventure on the tracks by landing 6 bonus train symbols to enter the bonus round and collect unlocked special symbols that add, double and collect multipliers for massive wins.

Be on the lookout for the Train Heist feature while in the base game before the Cash Bonus feature triggers.

### **GAME SCREENSHOTS**

STAKELOGIC® THINK BIGGER