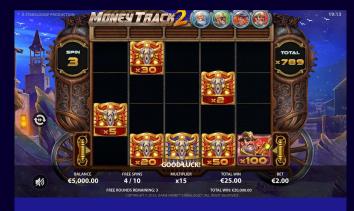

Keep your adventure on the tracks by landing 6 bonus train symbols to enter the bonus round and collect unlocked special symbols that add, double and collect multipliers for massive wins.

Be on the lookout for the Train Heist feature while in the base game before the Cash Bonus feature triggers.

#### **GAME FEATURES**

**BASE GAME** 

**TRAIN HEIST** 

CASH BONUS
TRIGGER

#### **GAME FEATURES**

CASH BONUS
START

CASH BONUS ENHANCER 1

**CASH BONUS ENHANCER 2** 