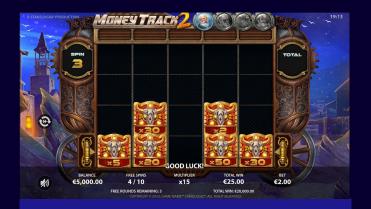

Keep your adventure on the tracks by landing 6 bonus train symbols to enter the bonus round and collect unlocked special symbols that add, double and collect multipliers for massive wins.

Be on the lookout for the Train Heist feature while in the base game before the Cash Bonus feature triggers.

### **GAME SCREENSHOTS**

STAKELOGIC® THINK BIGGER