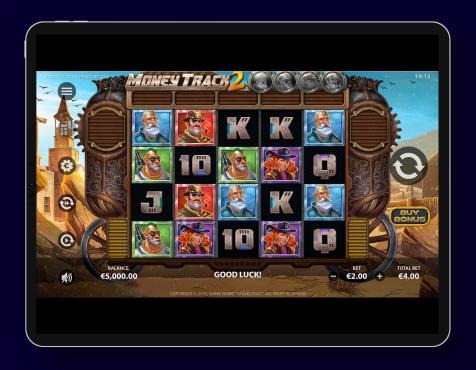

#### **GAME DESCRIPTION**

Hop on board the Money Track 2<sup>™</sup> and prepare for a journey into the future!

This slot has 40 fixed paylines that can reward you with the top multiplier of 50,000x your stake.

Keep your adventure on the tracks by landing 6 bonus train symbols to enter the bonus round and collect unlocked special symbols that add, double and collect multipliers for massive wins.

Be on the lookout for the Train Heist feature while in the base game before the Cash Bonus feature triggers.

# **GAME DETAILS**

| Default Bet:                | €2.00        |
|-----------------------------|--------------|
| Minimum Bet:                | €0.40        |
| Maximum Bet (Big Casino):   | €10.00       |
| Maximum Bet (Small Casino): | €5.00        |
| Hit Rate:                   | 1:3.90       |
| Reels:                      | 5 reels      |
| Pay Ways:                   | 40 pay lines |
| Max Multiplier:             | x50,000      |