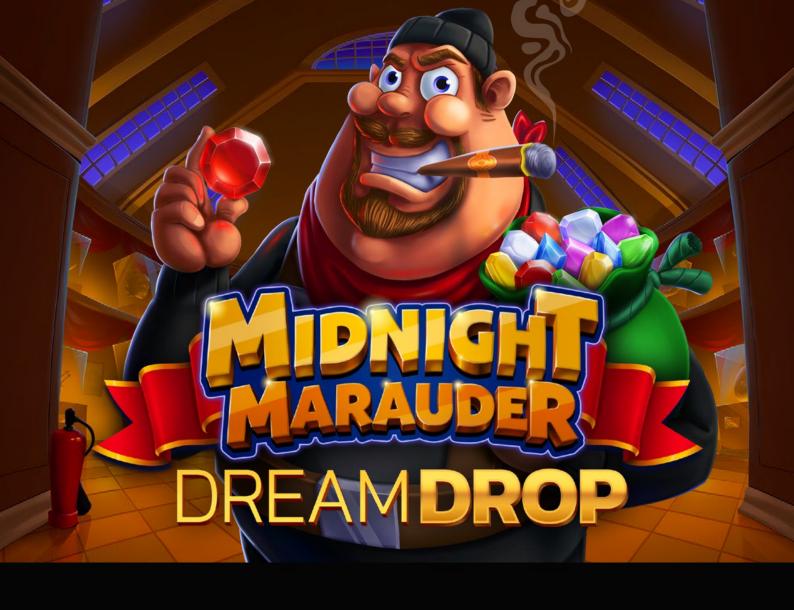

## MIDNIGHT MARAUDER DREAM DROP

Sneak your way across a 6x6 reel area for a shot at winning over 10,000x your bet!

**Key Information:** 

Format: 6x6

**Payout Mechanic:** 

Collect & Multiply

**RTP:** 94.00%

RELA: